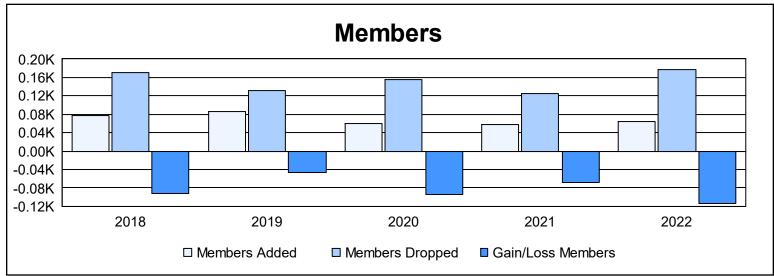

District 107 M As of June 2022 Cumulative

| Year      | New<br>Clubs | Dropped<br>Clubs | Gain/<br>Loss<br>Clubs | New<br>Members | Charter<br>Members | Reinstate<br>Members | Transfer<br>Members | Total<br>Member<br>Added | Total<br>Members<br>Dropped | Gain/<br>Loss<br>Members |
|-----------|--------------|------------------|------------------------|----------------|--------------------|----------------------|---------------------|--------------------------|-----------------------------|--------------------------|
| 2017-2018 | 0            | 1                | -1                     | 72             | 0                  | 2                    | 4                   | 78                       | 171                         | -93                      |
| 2018-2019 | 0            | 0                | 0                      | 75             | 1                  | 1                    | 8                   | 85                       | 132                         | -47                      |
| 2019-2020 | 0            | 1                | -1                     | 53             | 3                  | 0                    | 4                   | 60                       | 155                         | -95                      |
| 2020-2021 | 0            | 1                | -1                     | 49             | 0                  | 1                    | 7                   | 57                       | 126                         | -69                      |
| 2021-2022 | 0            | 2                | -2                     | 49             | 2                  | 0                    | 13                  | 64                       | 177                         | -113                     |
| Average   | 0            | 1                | -1                     | 60             | 1                  | 1                    | 7                   | 69                       | 152                         | -83                      |