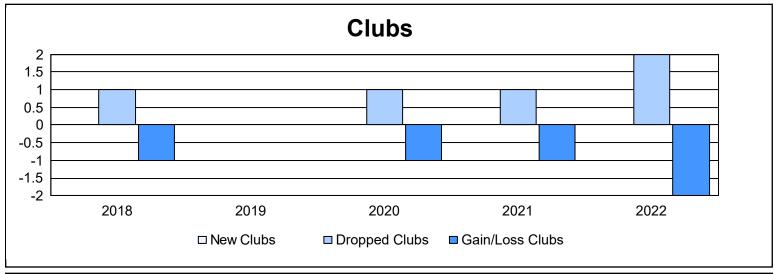

District 107 M As of June 2022 Cumulative

| Year      | New<br>Clubs | Dropped<br>Clubs | Gain/<br>Loss<br>Clubs | New<br>Members | Charter<br>Members | Reinstate<br>Members | Transfer<br>Members | Total<br>Member<br>Added | Total<br>Members<br>Dropped | Gain/<br>Loss<br>Members |
|-----------|--------------|------------------|------------------------|----------------|--------------------|----------------------|---------------------|--------------------------|-----------------------------|--------------------------|
| 2017-2018 | 0            | 1                | -1                     | 72             | 0                  | 2                    | 4                   | 78                       | 171                         | -93                      |
| 2018-2019 | 0            | 0                | 0                      | 75             | 1                  | 1                    | 8                   | 85                       | 132                         | -47                      |
| 2019-2020 | 0            | 1                | -1                     | 53             | 3                  | 0                    | 4                   | 60                       | 155                         | -95                      |
| 2020-2021 | 0            | 1                | -1                     | 49             | 0                  | 1                    | 7                   | 57                       | 126                         | -69                      |
| 2021-2022 | 0            | 2                | -2                     | 49             | 2                  | 0                    | 13                  | 64                       | 177                         | -113                     |
| Average   | 0            | 1                | -1                     | 60             | 1                  | 1                    | 7                   | 69                       | 152                         | -83                      |